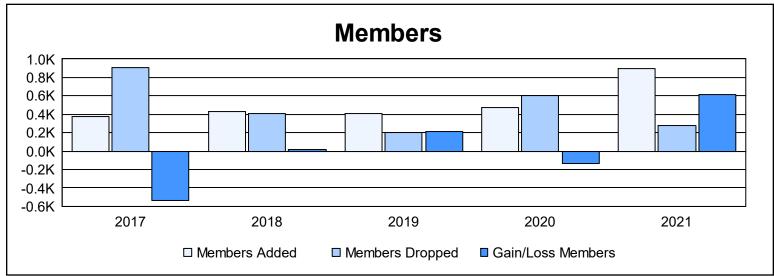

District 317 E

As of June 2021 Cumulative

| Year      | New<br>Clubs | Dropped<br>Clubs | Gain/<br>Loss<br>Clubs | New<br>Members | Charter<br>Members | Reinstate<br>Members | Transfer<br>Members | Total<br>Member<br>Added | Total<br>Members<br>Dropped | Gain/<br>Loss<br>Members |
|-----------|--------------|------------------|------------------------|----------------|--------------------|----------------------|---------------------|--------------------------|-----------------------------|--------------------------|
| 2016-2017 | 3            | 16               | -13                    | 171            | 81                 | 126                  | 0                   | 378                      | 911                         | -533                     |
| 2017-2018 | 3            | 4                | -1                     | 223            | 158                | 45                   | 4                   | 430                      | 409                         | 21                       |
| 2018-2019 | 8            | 1                | 7                      | 128            | 252                | 30                   | 2                   | 412                      | 202                         | 210                      |
| 2019-2020 | 3            | 2                | 1                      | 134            | 220                | 97                   | 17                  | 468                      | 600                         | -132                     |
| 2020-2021 | 16           | 3                | 13                     | 419            | 452                | 8                    | 14                  | 893                      | 279                         | 614                      |
| Average   | 7            | 5                | 1                      | 215            | 233                | 61                   | 7                   | 516                      | 480                         | 36                       |