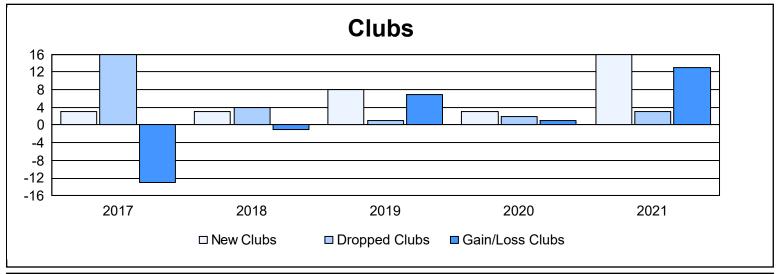

District 317 E

As of June 2021 Cumulative

| Year      | New<br>Clubs | Dropped<br>Clubs | Gain/<br>Loss<br>Clubs | New<br>Members | Charter<br>Members | Reinstate<br>Members | Transfer<br>Members | Total<br>Member<br>Added | Total<br>Members<br>Dropped | Gain/<br>Loss<br>Members |
|-----------|--------------|------------------|------------------------|----------------|--------------------|----------------------|---------------------|--------------------------|-----------------------------|--------------------------|
| 2016-2017 | 3            | 16               | -13                    | 171            | 81                 | 126                  | 0                   | 378                      | 911                         | -533                     |
| 2017-2018 | 3            | 4                | -1                     | 223            | 158                | 45                   | 4                   | 430                      | 409                         | 21                       |
| 2018-2019 | 8            | 1                | 7                      | 128            | 252                | 30                   | 2                   | 412                      | 202                         | 210                      |
| 2019-2020 | 3            | 2                | 1                      | 134            | 220                | 97                   | 17                  | 468                      | 600                         | -132                     |
| 2020-2021 | 16           | 3                | 13                     | 419            | 452                | 8                    | 14                  | 893                      | 279                         | 614                      |
| Average   | 7            | 5                | 1                      | 215            | 233                | 61                   | 7                   | 516                      | 480                         | 36                       |